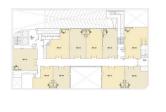

#### COMMERCIAL - RETAIL

160, CHANGI ROAD, EUNOS, GEYLANG, PAYA LEBAR, SINGAPORE 419728

LISTING ID: SO TENURE: FR TITLE: N/, SIZE BUILT-UP: 59 SIZE LAND: 17 NO. OF FLOORS: 5 FLOOR/LEVEL: 1-PARKING SPACES: N/, LAYOUT TYPE: RE FACING: N/, VIEWING: 01 SELLING PRICE: C/, COMPLETION YEAR: 20 CONDITION: OF LISTING DATE: SE

NOS, GEYLANG, PAYA 728 SGLD95293093 FREEHOLD N/A 592SQFT (55SQM) 17,973SQFT (1,670SQM) 5 1 - LOW FLOOR N/A REGULAR N/A OTHER CALL FOR PRICE! 2017, 2YRS ORIGINAL CONDITION SEP 24, 2019

### HEXACUBE Basement 1 retail shop lot at 592 sqft