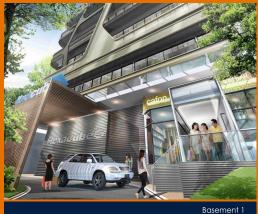

# FOR SALE

# COMMERCIAL - RETAIL 592SQFT (55SQM) / CALL FOR PRICE!

+65-91919491







#### COMMERCIAL - RETAIL

160, CHANGI ROAD, EUNOS, GEYLANG, PAYA LEBAR, SINGAPORE 419728

LISTING ID: SO TENURE: FR TITLE: N/, SIZE BUILT-UP: 59 SIZE LAND: 17 NO. OF FLOORS: 5 FLOOR/LEVEL: 1-PARKING SPACES: N/, LAYOUT TYPE: RE FACING: N/, VIEWING: 01 SELLING PRICE: C/, COMPLETION YEAR: 20 CONDITION: OF LISTING DATE: SE

NOS, GEYLANG, PAYA 728 SGLD95293093 FREEHOLD N/A 592SQFT (55SQM) 17,973SQFT (1,670SQM) 5 1 - LOW FLOOR N/A REGULAR N/A OTHER CALL FOR PRICE! 2017, 2YRS ORIGINAL CONDITION SEP 24, 2019

### HEXACUBE Basement 1 retail shop lot at 592 sqft

#### **INTERIOR FACILITIES**

- Air-Conditioning
- Internet Connection

VISIT THIS PROPERTY AT: https://projects.huttonsgroup.com/hexacube/property/sgld95293093



## HUTTONS ASIA PTE LTD

**3 Bishan Place #05-01 CPF Bishan Building** 5